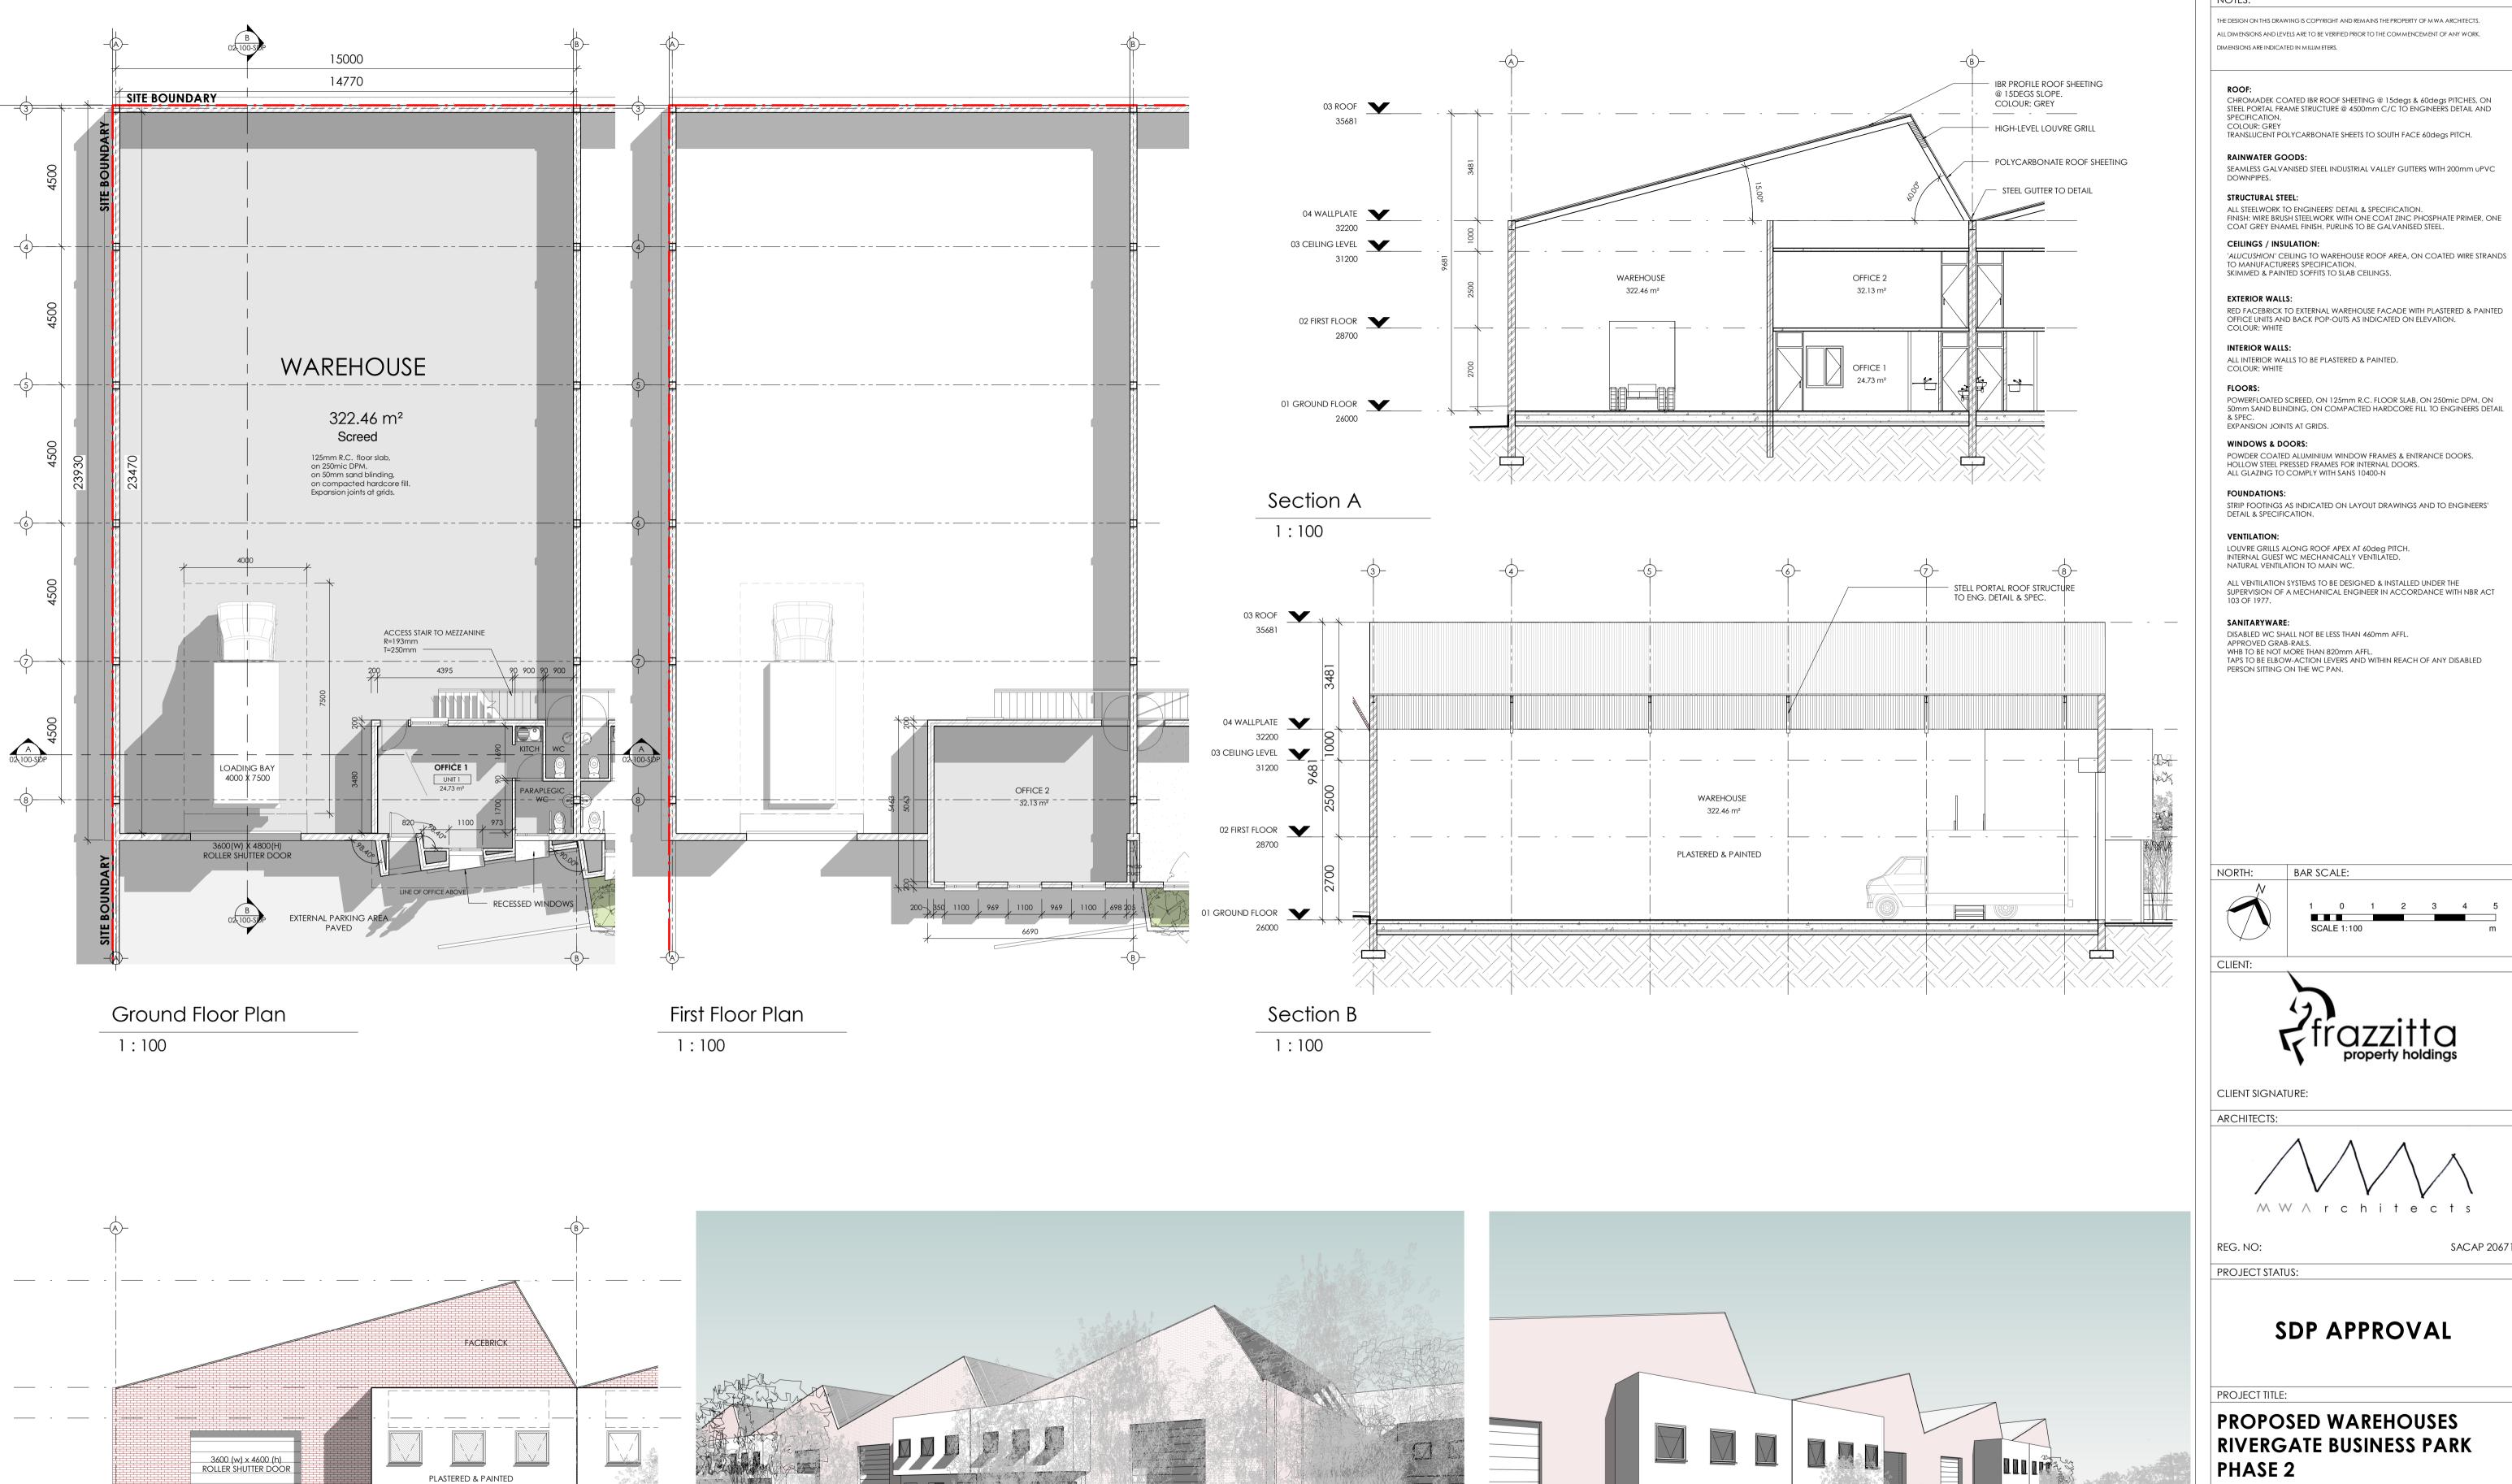

NOTES:

THE DESIGN ON THIS DRAWING IS COPYRIGHT AND REMAINS THE PROPERTY OF MWA ARCHITECTS. ALL DIMENSIONS AND LEVELS ARE TO BE VERIFIED PRIOR TO THE COMMENCEMENT OF ANY WORK

CHROMADEK COATED IBR ROOF SHEETING @ 15degs & 60degs PITCHES, ON STEEL PORTAL FRAME STRUCTURE @ 4500mm C/C TO ENGINEERS DETAIL AND

SEAMLESS GALVANISED STEEL INDUSTRIAL VALLEY GUTTERS WITH 200mm uPVC

ALL STEELWORK TO ENGINEERS' DETAIL & SPECIFICATION.

'ALUCUSHION' CEILING TO WAREHOUSE ROOF AREA, ON COATED WIRE STRANDS TO MANUFACTURERS SPECIFICATION.
SKIMMED & PAINTED SOFFITS TO SLAB CEILINGS.

POWDER COATED ALUMINIUM WINDOW FRAMES & ENTRANCE DOORS.

SUPERVISION OF A MECHANICAL ENGINEER IN ACCORDANCE WITH NBR ACT

TAPS TO BE ELBOW-ACTION LEVERS AND WITHIN REACH OF ANY DISABLED

SACAP 20671